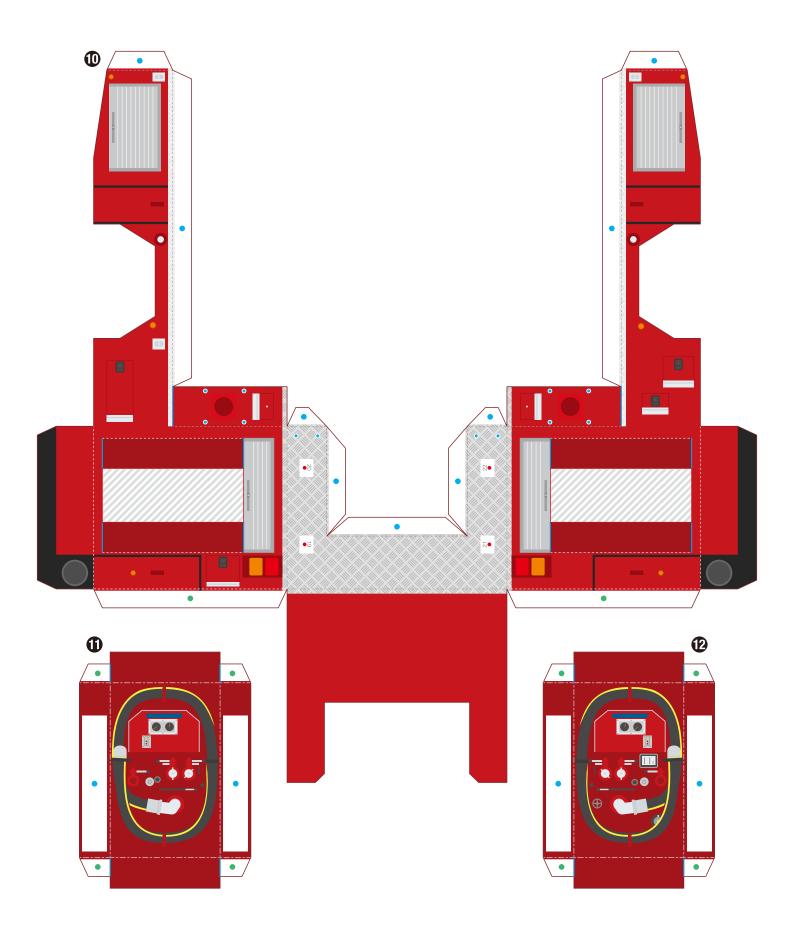

## Articulated Ladder Truck Pattern

http://www.canon.com/c-park/

View of completed model

\* This model was designed for Papercraft and may differ from the original in some respects.

| Maximum height: | 25.5m   |
|-----------------|---------|
| Overall length: | 10000mm |
| Overall width:  | 2490mm  |
| Overall height: | 3780mm  |

- Parts list (pattern): Ten A4 sheets (No. 1 to No. 10)
- No. of Parts: 76