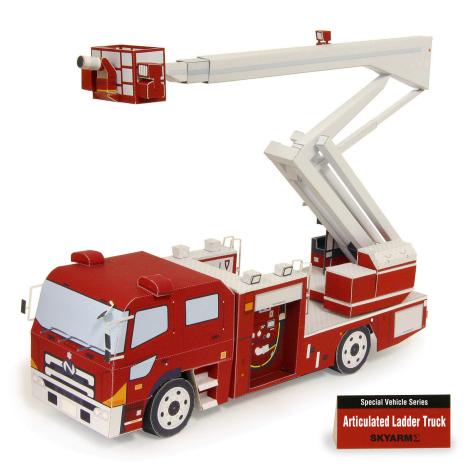

## Articulated Ladder Truck Pattern

http://www.canon.com/c-park/

View of completed model

\* This model was designed for Papercraft and may differ from the original in some respects.

## $\mathsf{SKYARM}\Sigma$

1/43 scale

Supervision: Nihon Kikai Kogyo Co., Ltd.

Unlike a straight ladder, the Skyarm ladder articulates in several places, making it possible to avoid utility wires and other obstacles encountered during firefighting and rescue work. By attaching a fixed waterway to the ladder sections, a large volume of water can be deployed quickly and accurately. The Skyarm Sigma features a set of push-button jacks that can be extended to support the weight of the truck and maintain a stable, perpendicular platform, while the three-section telescoping ladder can play a role in rescue situations that require considerable horizontal reach. Because the floor of the platform basket remains horizontal, aerial operations can be carried out with added safely.