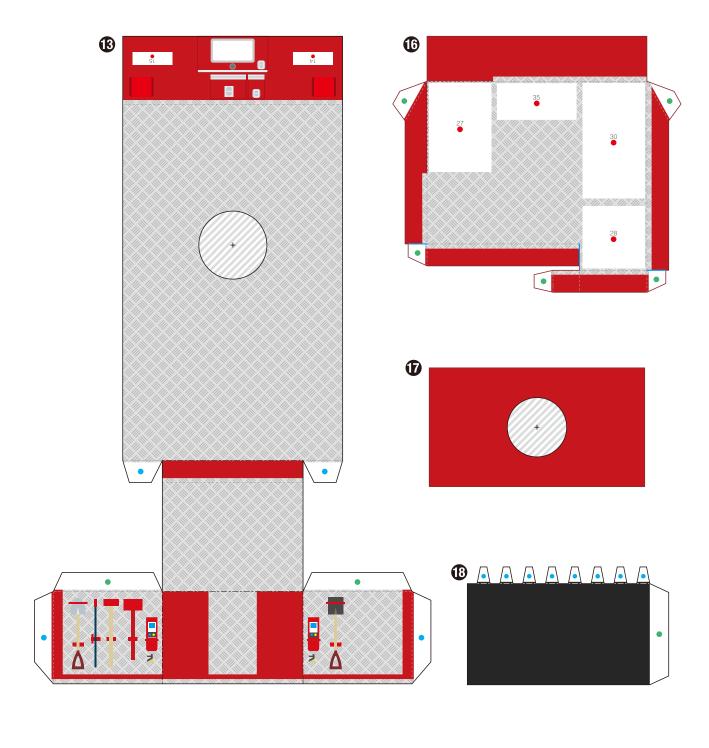

## Articulated Ladder Truck Pattern

http://www.canon.com/c-park/

View of completed model

\* This model was designed for Papercraft and may differ from the original in some respects.

| Maximum height: | 25.5m   |
|-----------------|---------|
| Overall length: | 10000mm |
| Overall width:  | 2490mm  |
| Overall height: | 3780mm  |

- Parts list (pattern): Ten A4 sheets (No. 1 to No. 10)
- No. of Parts: 76