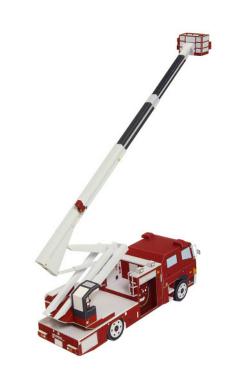

## $\mathsf{SKYARM}\Sigma$

1/43 scale

Supervision: Nihon Kikai Kogyo Co., Ltd.

Unlike a straight ladder, the Skyarm ladder articulates in several places, making it possible to avoid utility wires and other obstacles encountered during firefighting and rescue work. By attaching a fixed waterway to the ladder sections, a large volume of water can be deployed quickly and accurately. The Skyarm Sigma features a set of push-button jacks that can be extended to support the weight of the truck and maintain a stable, perpendicular platform, while the three-section telescoping ladder can play a role in rescue situations that require considerable horizontal reach. Because the floor of the platform basket remains horizontal, aerial operations can be carried out with added safely.

| Maximum height: | 25.5m   |
|-----------------|---------|
| Overall length: | 10000mm |
| Overall width:  | 2490mm  |
| Overall height: | 3780mm  |

- Parts list (pattern): Ten A4 sheets (No. 1 to No. 10)
- No. of Parts: 76