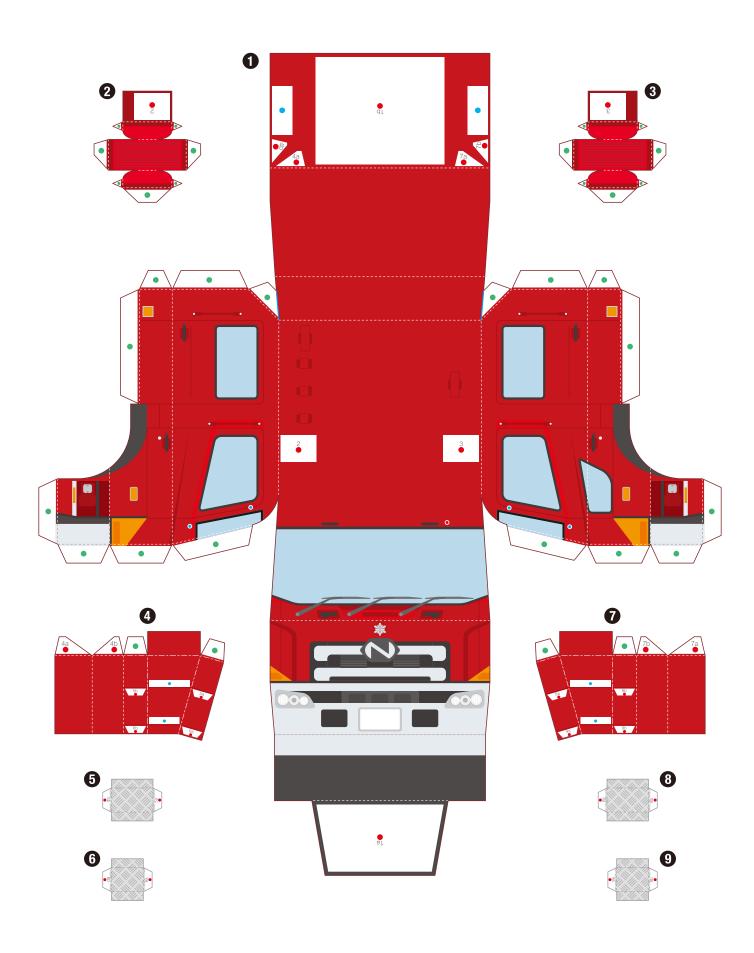

fixed waterway to the ladder sections, a large volume of water can be deployed quickly and accurately. The Skyarm Sigma features a set of push-button jacks that can be extended to support the weight of the truck and maintain a stable, perpendicular platform, while the three-section telescoping ladder can play a role in rescue situations that require considerable horizontal reach. Because the floor of the platform basket remains horizontal, aerial operations can be carried out with added safely.

| Maximum height: | 25.5m   |
|-----------------|---------|
| Overall length: | 10000mm |
| Overall width:  | 2490mm  |
| Overall height: | 3780mm  |

- Parts list (pattern): Ten A4 sheets (No. 1 to No. 10)
- No. of Parts: 76

Build this model with careful reference to the Assembly Instructions.