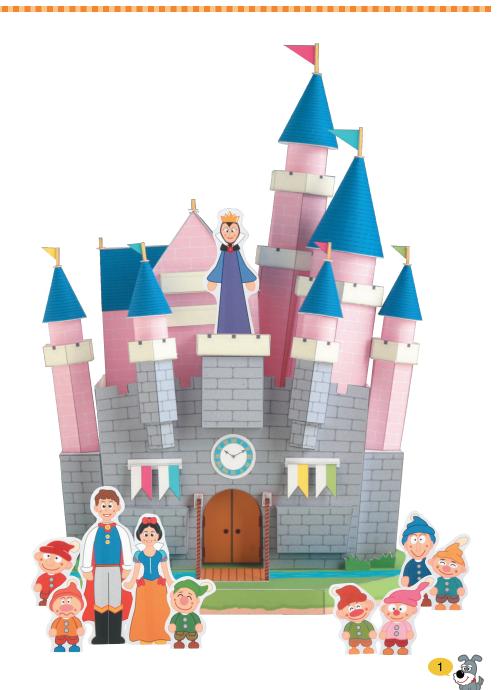

## CREATIVE PARK

View of completed model

## Castle of Snow White

This castle takes after the image of the castle of Snow White, the heroine of one of the fairy tales in the famous collection by the Grimm brothers of Germany, "The Snow White". This pretty miniature-size castle with blue peaked roof, pink walls and other pastel colors looks as if it has just jumped out of a fairy tale. Move the attached characters of Snow White, 7 dwarfs and the Prince Charming, etc. and enjoy directing the story of "The Snow White".