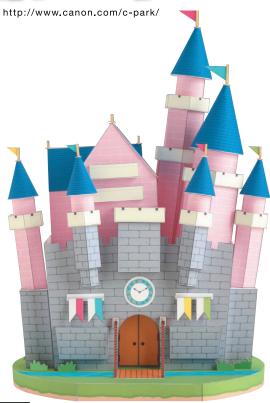

## Castle of Snow White

This castle takes after the image of the castle of Snow White, the heroine of one of the fairy tales in the famous collection by the Grimm brothers of Germany, "The Snow White". This pretty miniature-size castle with blue peaked roof, pink walls and other pastel colors looks as if it has just jumped out of a fairy tale. Move the attached characters of Snow White, 7 dwarfs and the Prince Charming, etc. and enjoy directing the story of "The Snow White".