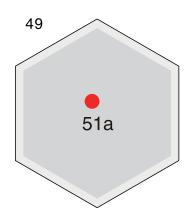

## Castle of Snow White

This castle takes after the image of the castle of Snow White, the heroine of one of the fairy tales in the famous collection by the Grimm brothers of Germany, "The Snow White". This pretty miniature-size castle with blue peaked roof, pink walls and other pastel colors looks as if it has just jumped out of a fairy tale. Move the attached characters of Snow White, 7 dwarfs and the Prince Charming, etc. and enjoy directing the story of "The Snow White".