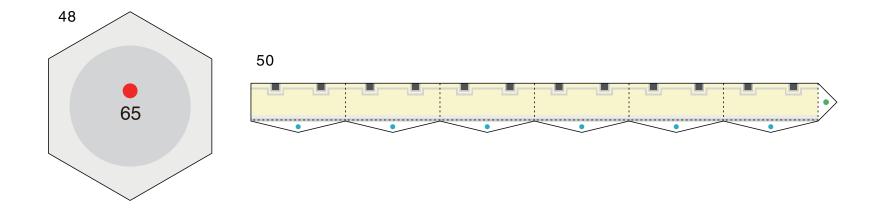

## Castle of Snow White

This castle takes after the image of the castle of Snow White, the heroine of one of the fairy tales in the famous collection by the Grimm brothers of Germany, "The Snow White". This pretty miniature-size castle with blue peaked roof, pink walls and other pastel colors looks as if it has just jumped out of a fairy tale. Move the attached characters of Snow White, 7 dwarfs and the Prince Charming, etc. and enjoy directing the story of "The Snow White".