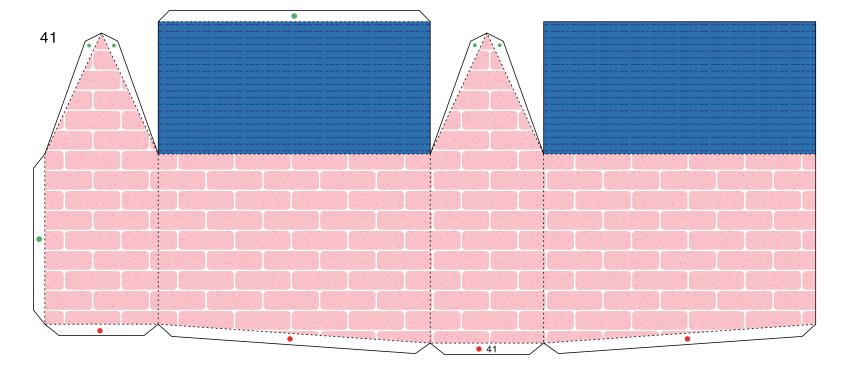

## Castle of Snow White

This castle takes after the image of the castle of Snow White, the heroine of one of the fairy tales in the famous collection by the Grimm brothers of Germany, "The Snow White". This pretty miniature-size castle with blue peaked roof, pink walls and other pastel colors looks as if it has just jumped out of a fairy tale. Move the attached characters of Snow White, 7 dwarfs and the Prince Charming, etc. and enjoy directing the story of "The Snow White".