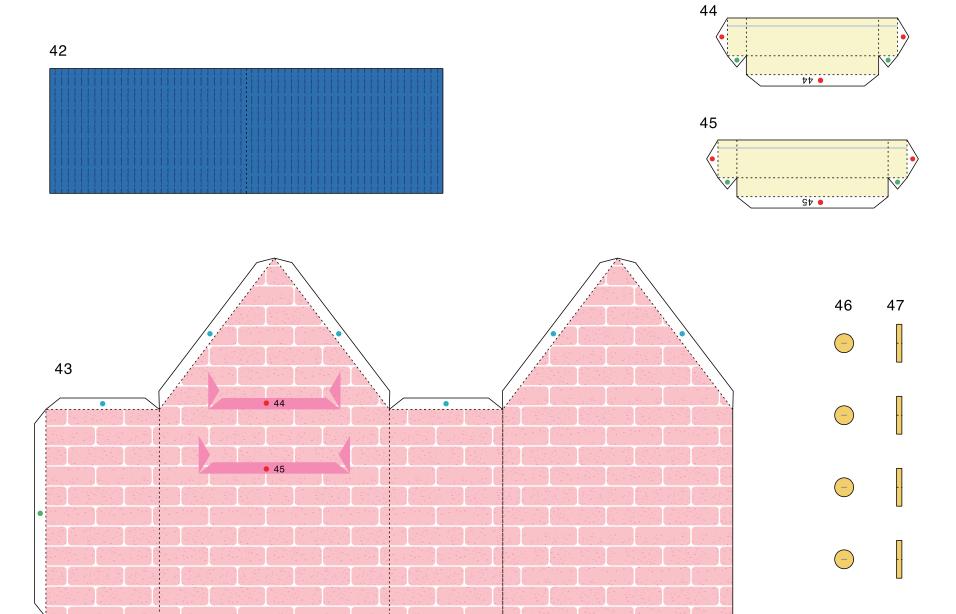

## Castle of Snow White

This castle takes after the image of the castle of Snow White, the heroine of one of the fairy tales in the famous collection by the Grimm brothers of Germany, "The Snow White". This pretty miniature-size castle with blue peaked roof, pink walls and other pastel colors looks as if it has just jumped out of a fairy tale. Move the attached characters of Snow White, 7 dwarfs and the Prince Charming, etc. and enjoy directing the story of "The Snow White".