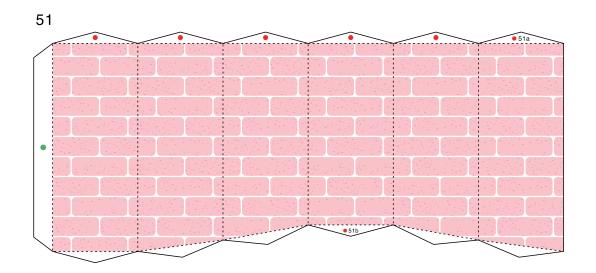

## Castle of Snow White

This castle takes after the image of the castle of Snow White, the heroine of one of the fairy tales in the famous collection by the Grimm brothers of Germany, "The Snow White". This pretty miniature-size castle with blue peaked roof, pink walls and other pastel colors looks as if it has just jumped out of a fairy tale. Move the attached characters of Snow White, 7 dwarfs and the Prince Charming, etc. and enjoy directing the story of "The Snow White".