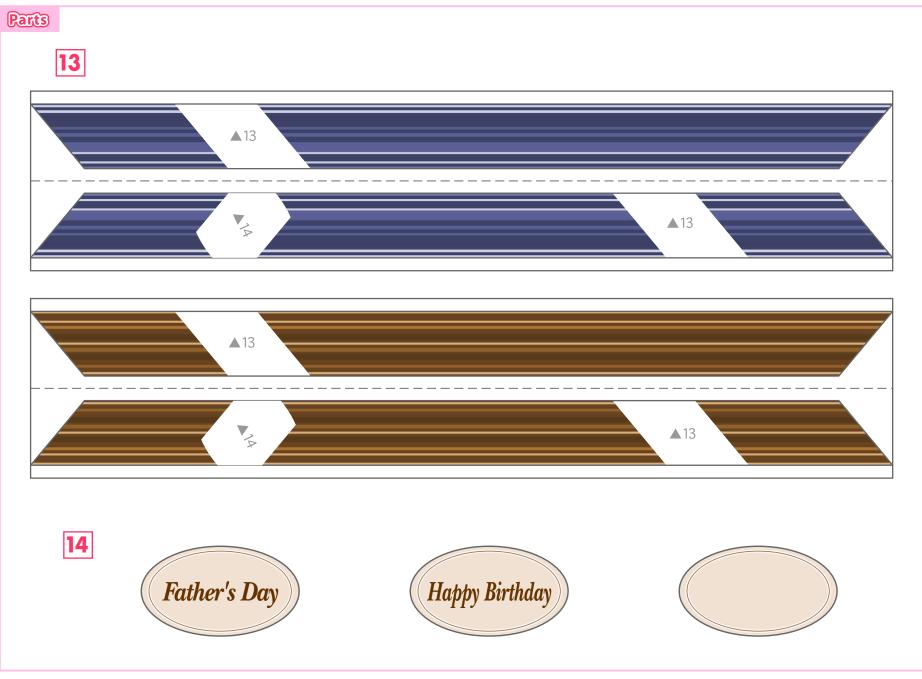

#### **Explanation**of/Symbols

▲ Numbered glue tabs Glue the parts together in the order indicated by the numbers.

Glue, scissors and other tools may be dangerous to young children so be sure to keep them out of the reach of young children.