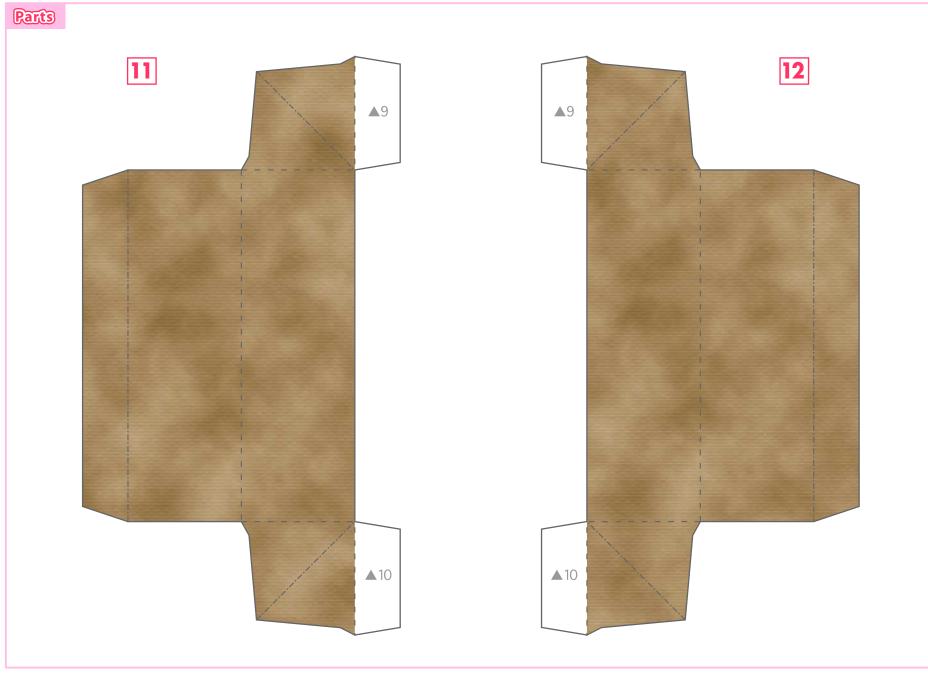

#### **Explanation**of/Symbols

▲ Numbered glue tabs Glue the parts together in the order indicated by the numbers.

Glue, scissors and other tools may be dangerous to young children so be sure to keep them out of the reach of young children.