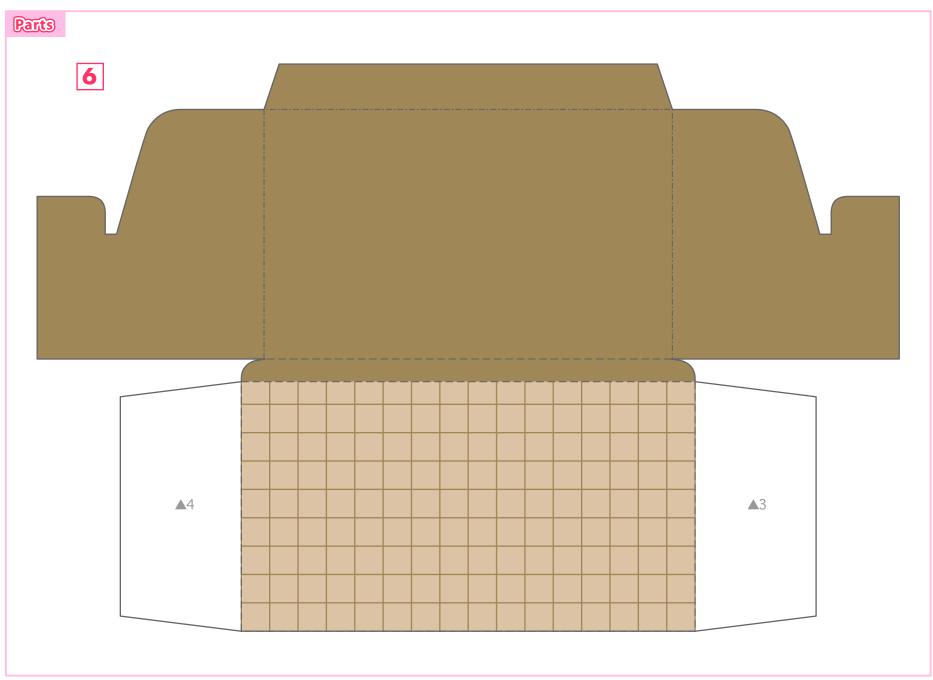

#### **Explanation**of/Symbols

▲ Numbered glue tabs Glue the parts together in the order indicated by the numbers.

Glue, scissors and other tools may be dangerous to young children so be sure to keep them out of the reach of young children.