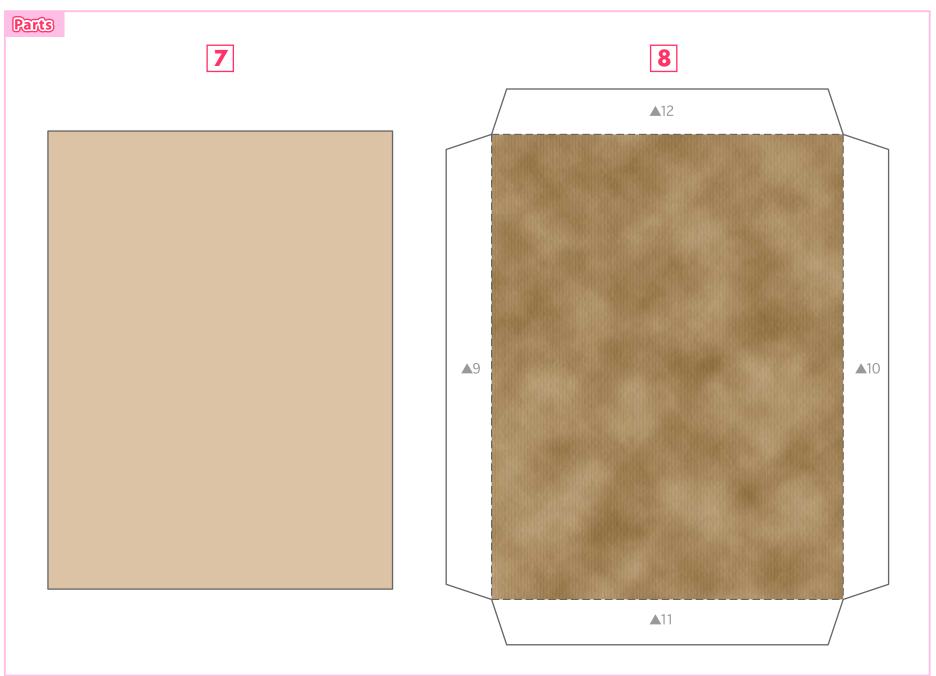

#### **Explanation**of/Symbols

▲ Numbered glue tabs Glue the parts together in the order indicated by the numbers.

Glue, scissors and other tools may be dangerous to young children so be sure to keep them out of the reach of young children.