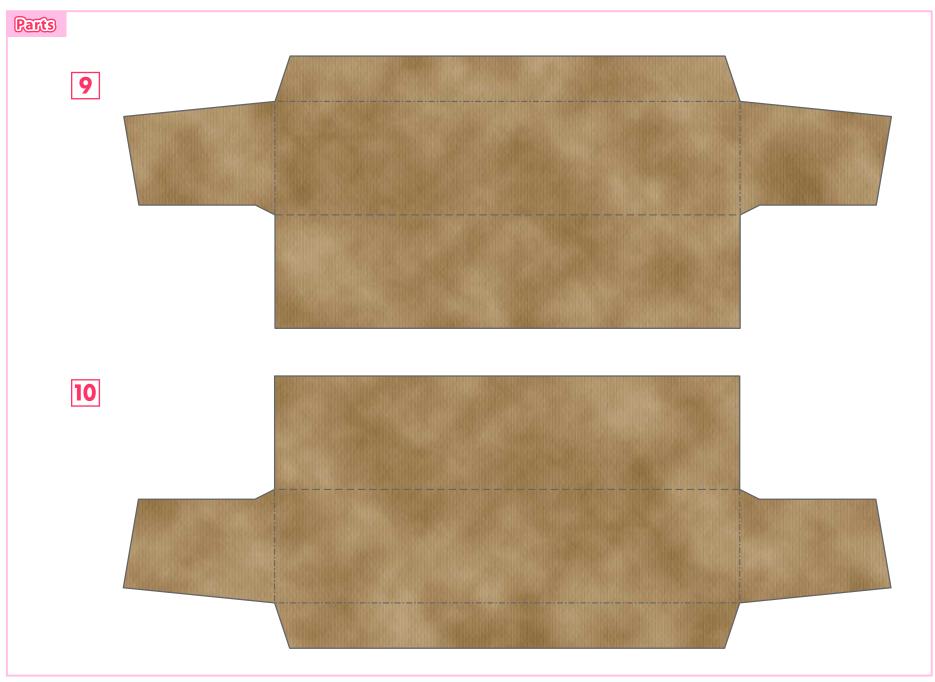

#### **Explanation**of/Symbols

▲ Numbered glue tabs Glue the parts together in the order indicated by the numbers.

Glue, scissors and other tools may be dangerous to young children so be sure to keep them out of the reach of young children.