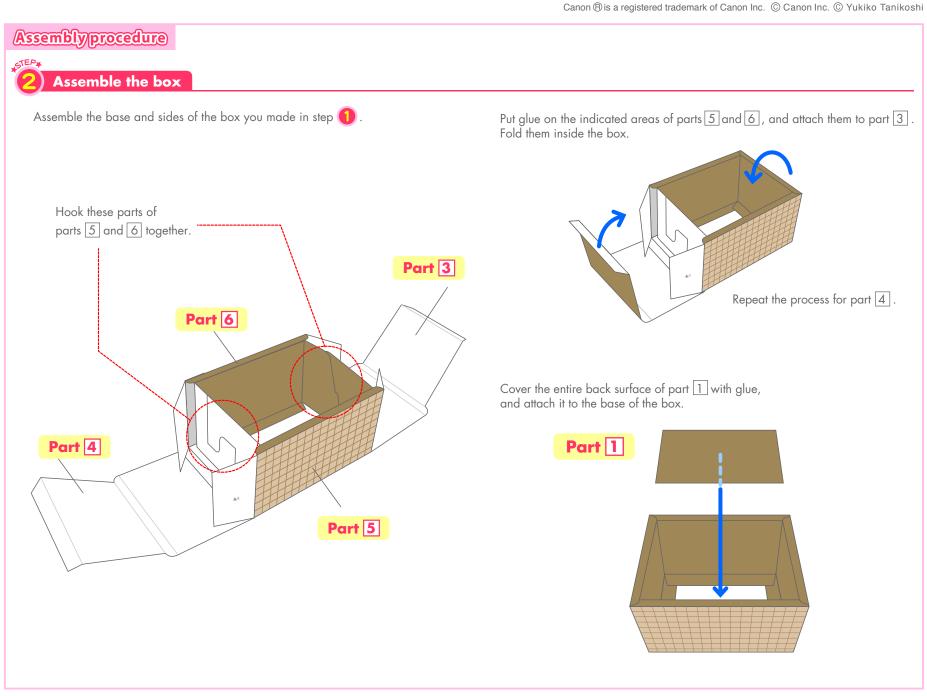

### Youwillneed

**scissors**, **paste**, **a used ballpoint pen** (tracing along the fold lines makes them easier to fold)

### **Explanation of Symbols**

#### ▲ Numbered glue tabs

Glue the parts together in the order indicated by the numbers.



Glue, scissors and other tools may be dangerous to young children so be sure to keep them out of the reach of young children.



Canon ® is a registered trademark of Canon Inc. © Canon Inc. © Yukiko Tanikoshi



Canon ® is a registered trademark of Canon Inc. © Canon Inc. © Yukiko Tanikoshi



Canon ® is a registered trademark of Canon Inc. © Canon Inc. © Yukiko Tanikoshi