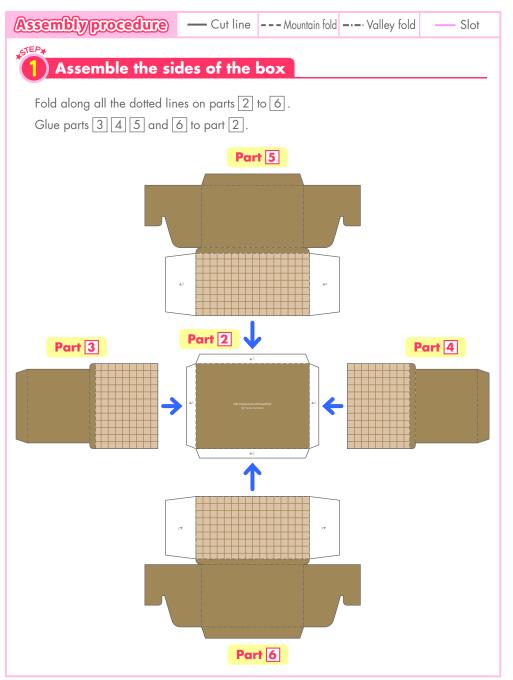

### Youwillneed

**scissors**, **paste**, **a used ballpoint pen** (tracing along the fold lines makes them easier to fold)

### **Explanation of Symbols**

#### ▲ Numbered glue tabs

Glue the parts together in the order indicated by the numbers.



Glue, scissors and other tools may be dangerous to young children so be sure to keep them out of the reach of young children.



Canon ® is a registered trademark of Canon Inc. © Canon Inc. © Yukiko Tanikoshi



Canon ® is a registered trademark of Canon Inc. © Canon Inc. © Yukiko Tanikoshi



Canon ® is a registered trademark of Canon Inc. © Canon Inc. © Yukiko Tanikoshi