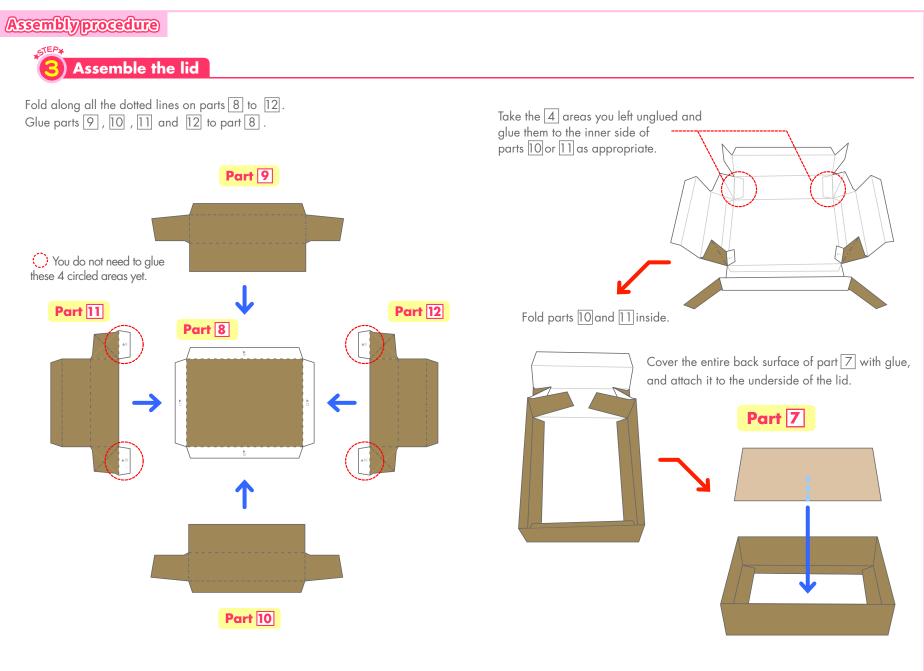

### Youwillneed

**scissors**, **paste**, **a used ballpoint pen** (tracing along the fold lines makes them easier to fold)

### **Explanation of Symbols**

#### ▲ Numbered glue tabs

Glue the parts together in the order indicated by the numbers.



Glue, scissors and other tools may be dangerous to young children so be sure to keep them out of the reach of young children.



Canon ® is a registered trademark of Canon Inc. © Canon Inc. © Yukiko Tanikoshi



Canon ® is a registered trademark of Canon Inc. © Canon Inc. © Yukiko Tanikoshi



Canon ® is a registered trademark of Canon Inc. © Canon Inc. © Yukiko Tanikoshi