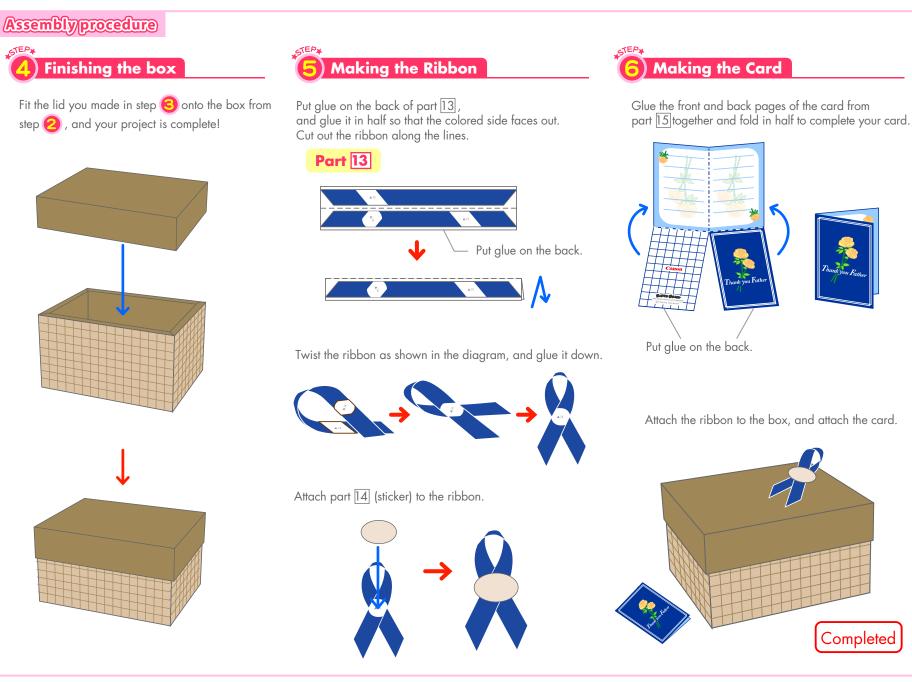

### Youwillneed

**scissors**, **paste**, **a used ballpoint pen** (tracing along the fold lines makes them easier to fold)

### **Explanation of Symbols**

#### ▲ Numbered glue tabs

Glue the parts together in the order indicated by the numbers.



Glue, scissors and other tools may be dangerous to young children so be sure to keep them out of the reach of young children.



Canon ® is a registered trademark of Canon Inc. © Canon Inc. © Yukiko Tanikoshi



Canon ® is a registered trademark of Canon Inc. © Canon Inc. © Yukiko Tanikoshi



Canon ® is a registered trademark of Canon Inc. © Canon Inc. © Yukiko Tanikoshi