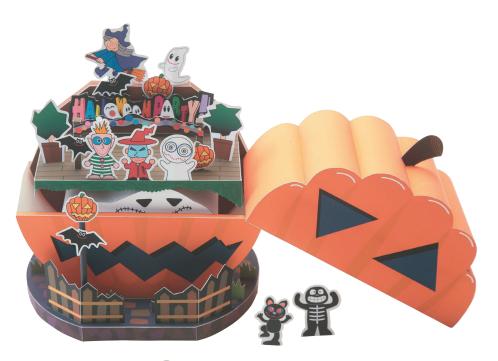

## Halloween house

Just in time for October 31, this haunted house is shaped like a Halloween jack-o'-lantern. Lift the roof to reveal a crowd of endearing ghosts and goblins, gathered for their annual Halloween celebration. The witch, her black cat, and all their friends are ready to party - attach them carefully so they can enjoy the fun!

- Parts list (pattern): Seventeen A4 sheets (No. 1 to No. 17)
- No. of Parts: 90 (Includes 18 characters)
- \* Build the model by carefully reading the Assembly Instructions , in the parts sheet page order.