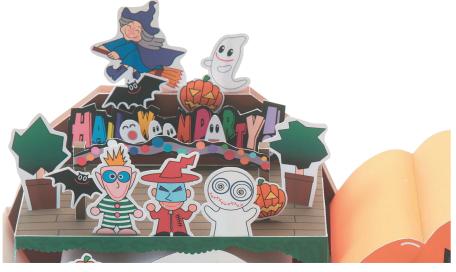

## Halloween house

Just in time for October 31, this haunted house is shaped like a Halloween jack-o'-lantern. Lift the roof to reveal a crowd of endearing ghosts and goblins, gathered for their annual Halloween celebration. The witch, her black cat, and all their friends are ready to party - attach them carefully so they can enjoy the fun!