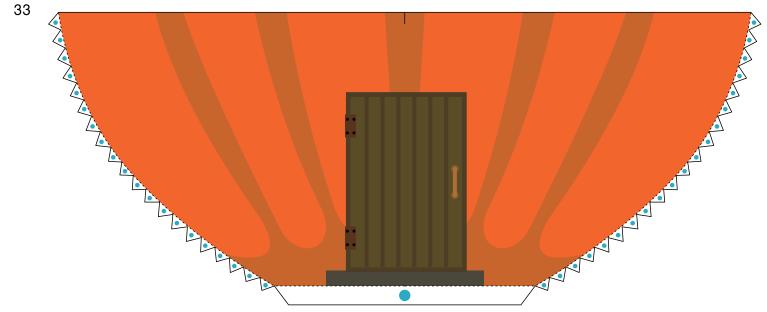

## Halloween house

Just in time for October 31, this haunted house is shaped like a Halloween jack-o'-lantern. Lift the roof to reveal a crowd of endearing ghosts and goblins, gathered for their annual Halloween celebration. The witch, her black cat, and all their friends are ready to party - attach them carefully so they can enjoy the fun!