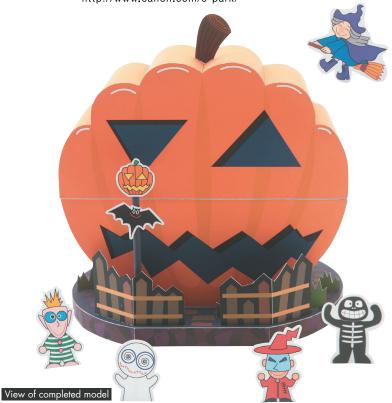

## Halloween house

Just in time for October 31, this haunted house is shaped like a Halloween jack-o'-lantern. Lift the roof to reveal a crowd of endearing ghosts and goblins, gathered for their annual Halloween celebration. The witch, her black cat, and all their friends are ready to party - attach them carefully so they can enjoy the fun!

- Parts list (pattern): Seventeen A4 sheets (No. 1 to No. 17)
- No. of Parts: 90 (Includes 18 characters)
- \* Build the model by carefully reading the Assembly Instructions , in the parts sheet page order.