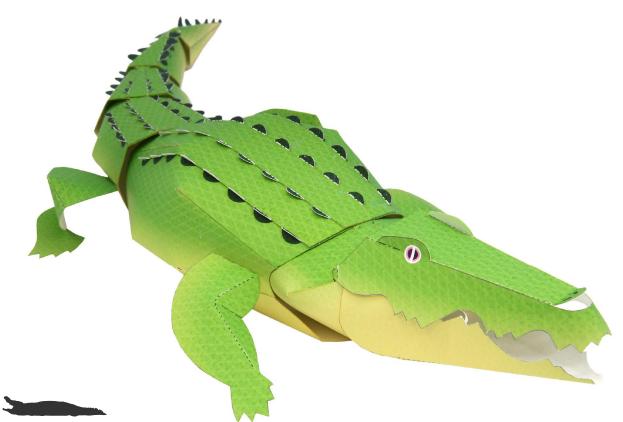

## Crocodile (Nile crocodile)

Reptilia Crocodylidae Crocodylus Length: Up to 6 m Weight: Up to 1 t Habitat: Rivers, lakes, ponds and marshes in Africa

\*This photo shows a model which uses the optional parts.