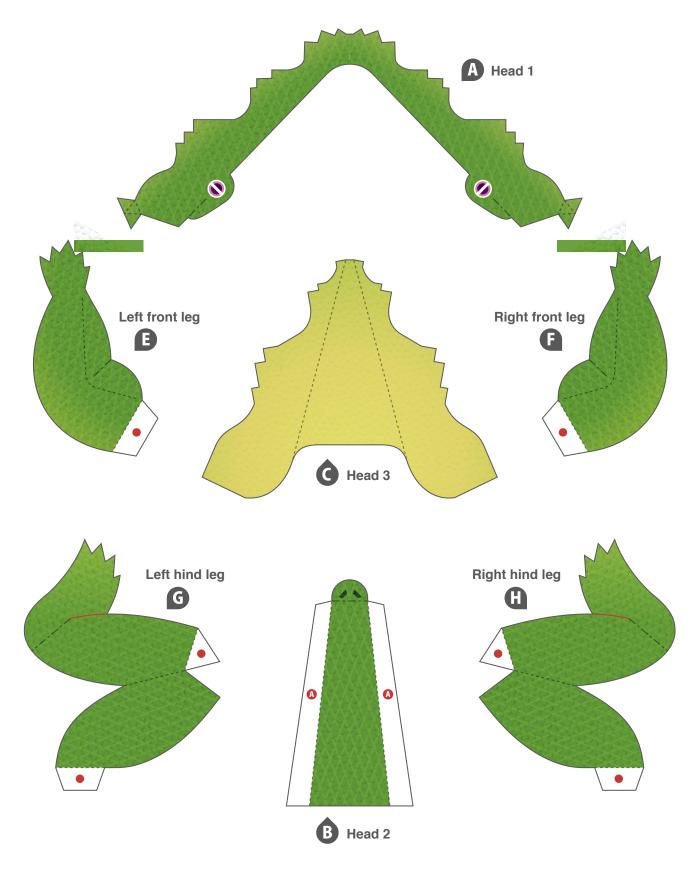

## ★ Optional parts

Adding the optional parts can make your crocodile look even more realistic. Use whichever ones you like.