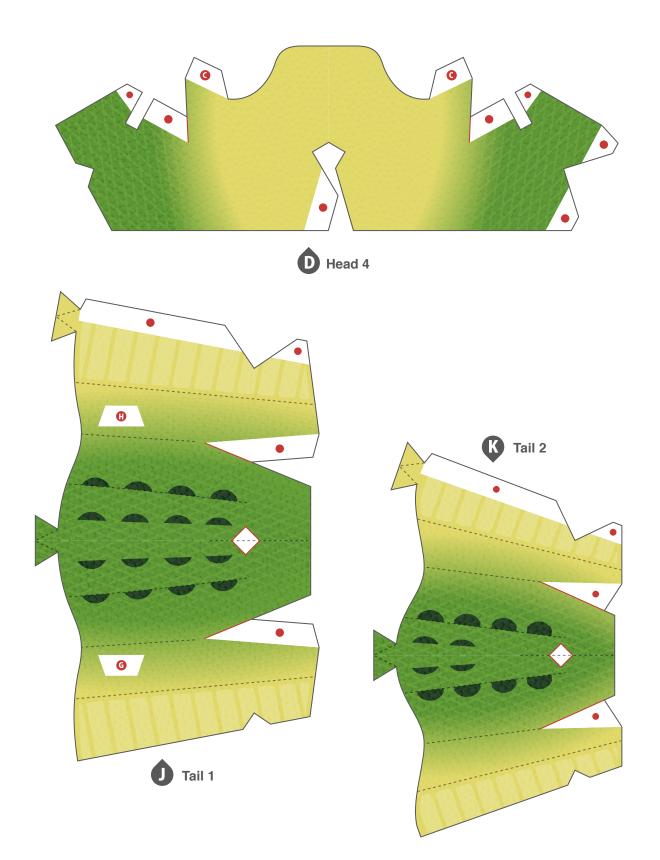

## Crocodile (Nile crocodile)

Reptilia Crocodylidae Crocodylus Length: Up to 6 m Weight: Up to 1 t Habitat: Rivers, lakes, ponds and marshes in Africa

\*This photo shows a model which uses the optional parts.