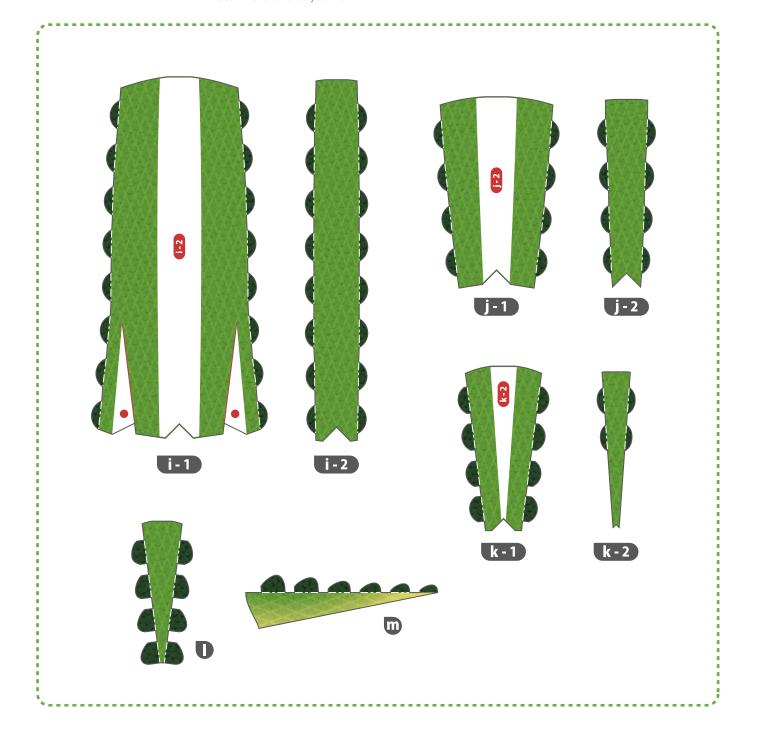

## ★ Optional parts

Adding the optional parts can make your crocodile look even more realistic. Use whichever ones you like.