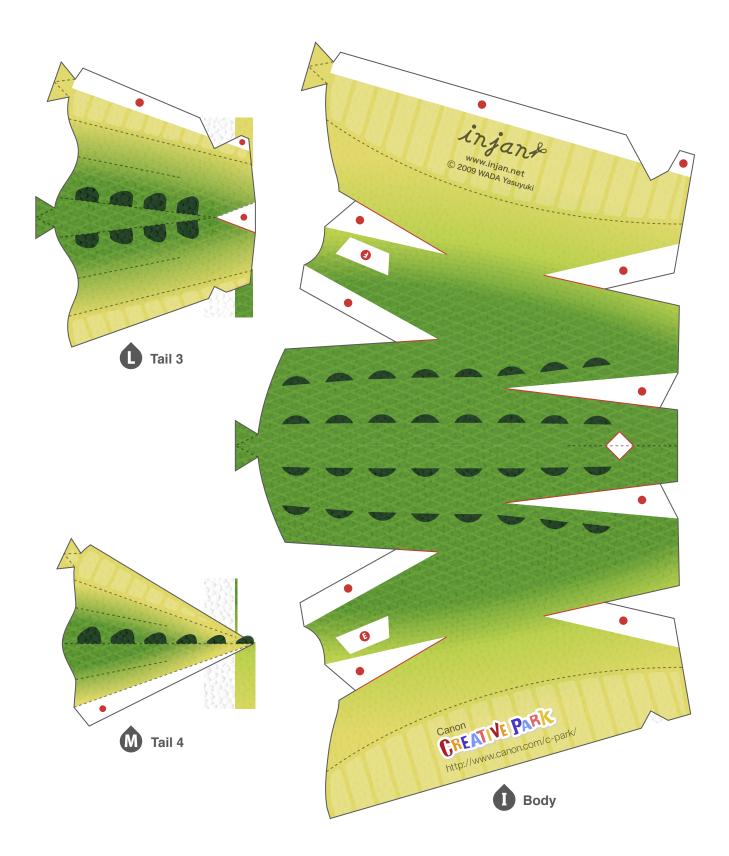

## ★ Optional parts

Adding the optional parts can make your crocodile look even more realistic. Use whichever ones you like.