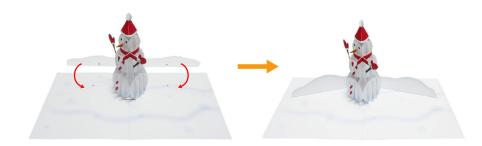

## Canon

2 Attach the base together at the glue tab.

5 Add decorations to the card as you wish.

3 Insert the snowman's lower glue tabs into the slot and glue them to the underside of the base paper.

6 Stick on a colored paper cover onto half of the rear side of the base paper. Be careful to stick in on in the right direction.

4 Glue the snowy mountain to the glue spot on the base paper.

7 16 is the completed card when the cover is stuck on to the other half side.