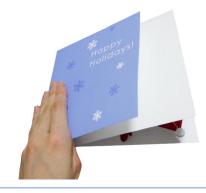

## Canon

2 Attach the base together at the glue tab.

5 Add decorations to the card as you wish.

3 Insert the snowman's lower glue tabs into the slot and glue them to the underside of the base paper.

6 Stick on a colored paper cover onto half of the rear side of the base paper. Be careful to stick in on in the right direction.

4 Glue the snowy mountain to the glue spot on the base paper.

7 16 is the completed card when the cover is stuck on to the other half side.