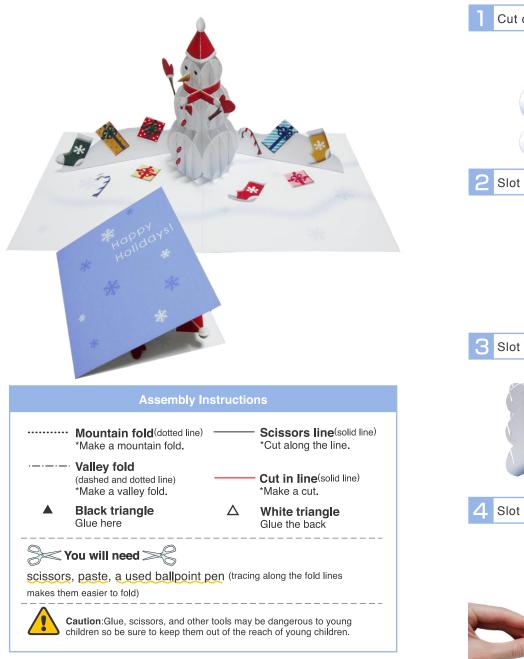

## Canon

2 Attach the base together at the glue tab.

5 Add decorations to the card as you wish.

3 Insert the snowman's lower glue tabs into the slot and glue them to the underside of the base paper.

6 Stick on a colored paper cover onto half of the rear side of the base paper. Be careful to stick in on in the right direction.

4 Glue the snowy mountain to the glue spot on the base paper.

7 16 is the completed card when the cover is stuck on to the other half side.