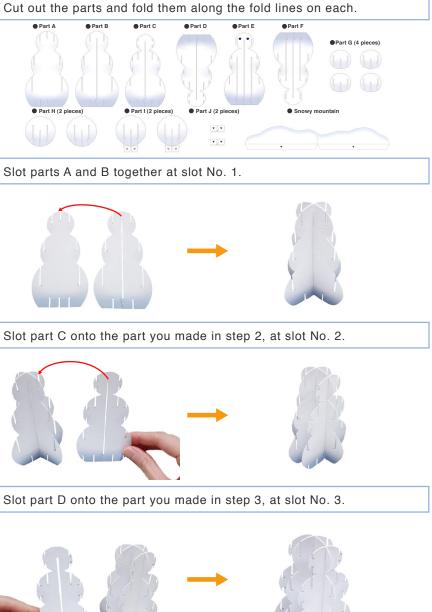

## Canon

2 Attach the base together at the glue tab.

5 Add decorations to the card as you wish.

3 Insert the snowman's lower glue tabs into the slot and glue them to the underside of the base paper.

6 Stick on a colored paper cover onto half of the rear side of the base paper. Be careful to stick in on in the right direction.

4 Glue the snowy mountain to the glue spot on the base paper.

7 16 is the completed card when the cover is stuck on to the other half side.