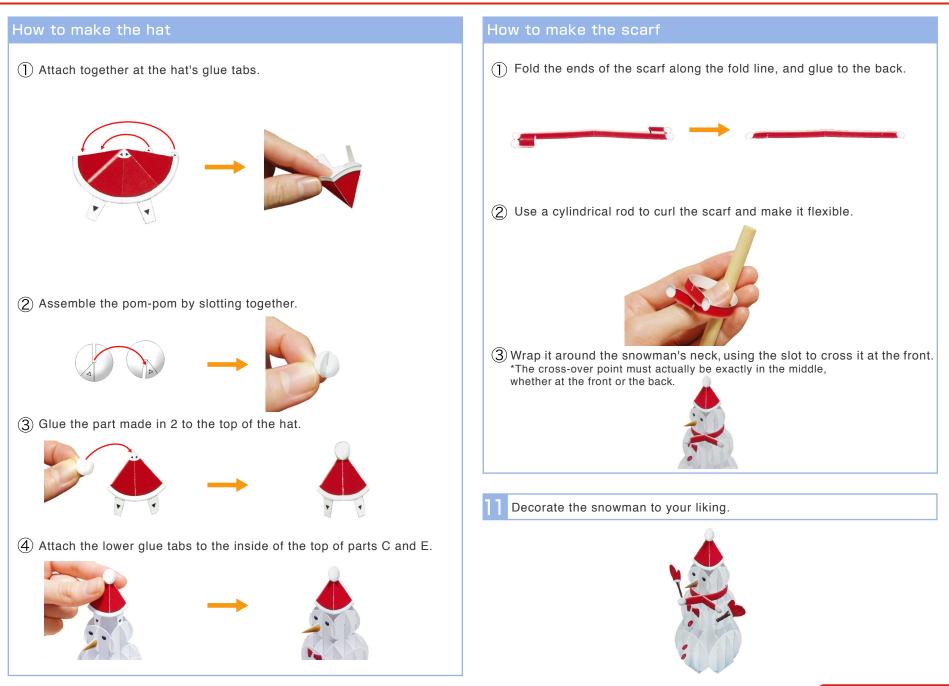

## Canon

2 Attach the base together at the glue tab.

5 Add decorations to the card as you wish.

3 Insert the snowman's lower glue tabs into the slot and glue them to the underside of the base paper.

6 Stick on a colored paper cover onto half of the rear side of the base paper. Be careful to stick in on in the right direction.

4 Glue the snowy mountain to the glue spot on the base paper.

7 16 is the completed card when the cover is stuck on to the other half side.