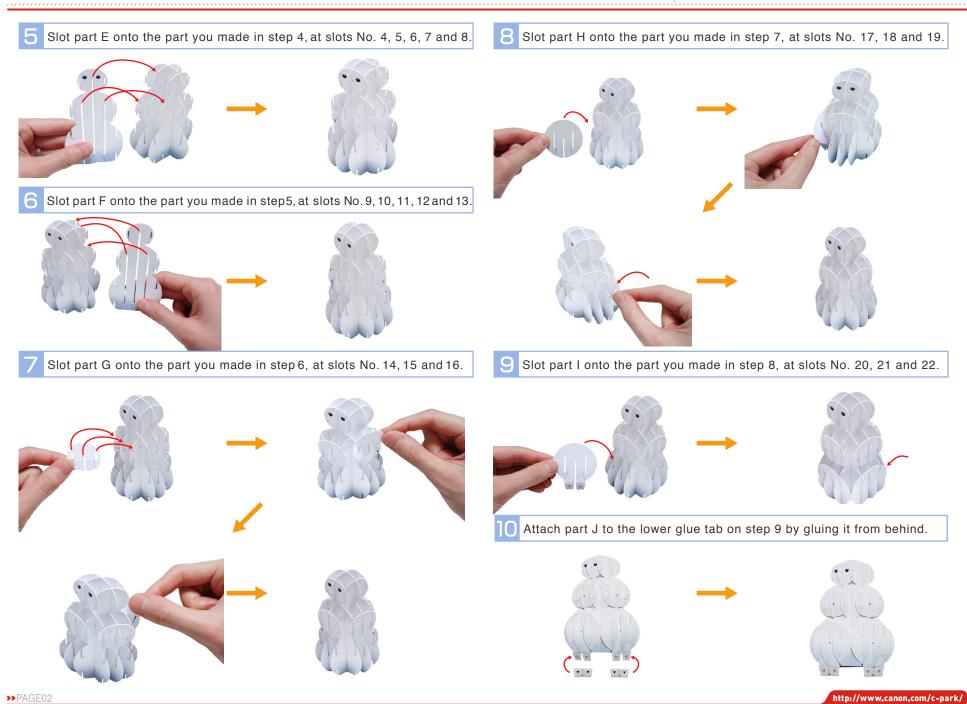

## Canon

2 Attach the base together at the glue tab.

5 Add decorations to the card as you wish.

3 Insert the snowman's lower glue tabs into the slot and glue them to the underside of the base paper.

6 Stick on a colored paper cover onto half of the rear side of the base paper. Be careful to stick in on in the right direction.

4 Glue the snowy mountain to the glue spot on the base paper.

7 16 is the completed card when the cover is stuck on to the other half side.