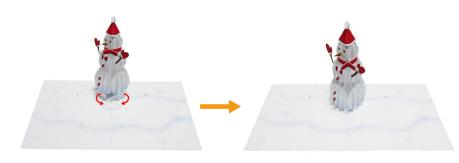

## Canon

2 Attach the base together at the glue tab.

5 Add decorations to the card as you wish.

3 Insert the snowman's lower glue tabs into the slot and glue them to the underside of the base paper.

6 Stick on a colored paper cover onto half of the rear side of the base paper. Be careful to stick in on in the right direction.

4 Glue the snowy mountain to the glue spot on the base paper.

7 16 is the completed card when the cover is stuck on to the other half side.