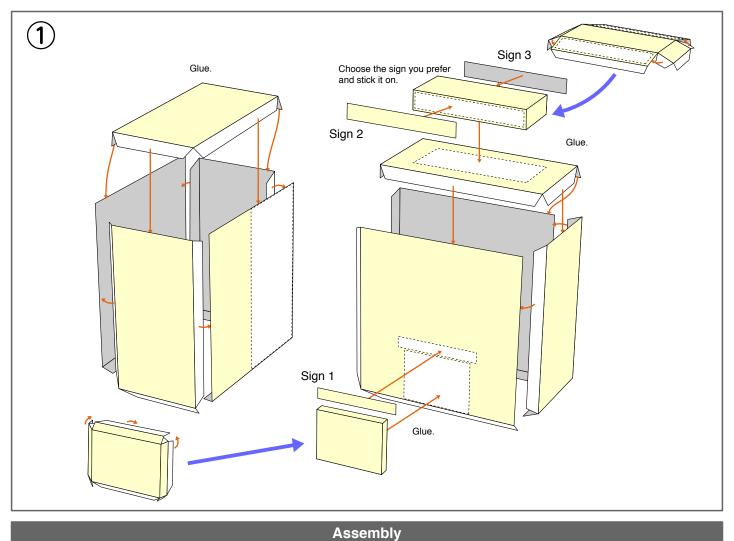

# Assembly

scissors, ruler, glue (we recommend woodwork glue)

Fold along the mountain fold and valley fold lines to make creases.

Be very careful when handling scissors. Keep glue away from small children.