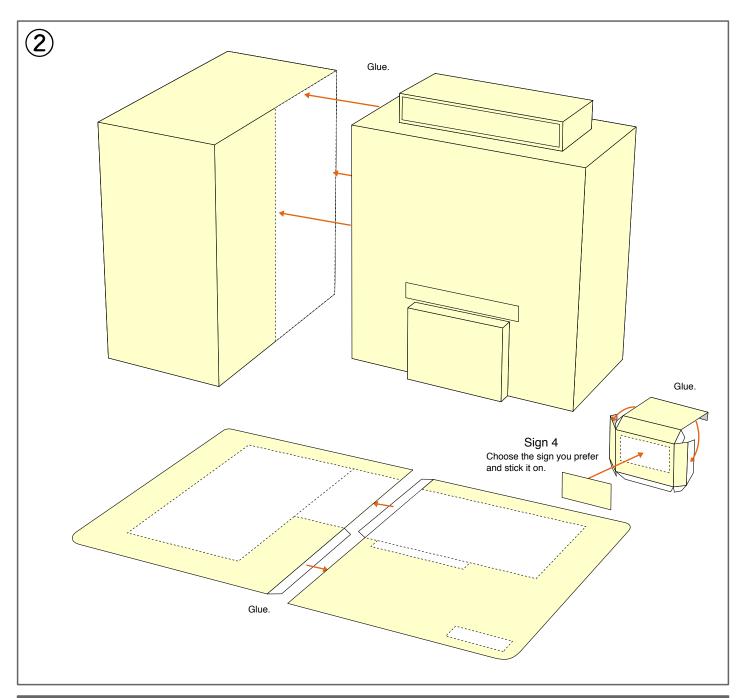

# Assembly

scissors, ruler, glue (we recommend woodwork glue)

Fold along the mountain fold and valley fold lines to make creases.

Be very careful when handling scissors. Keep glue away from small children.