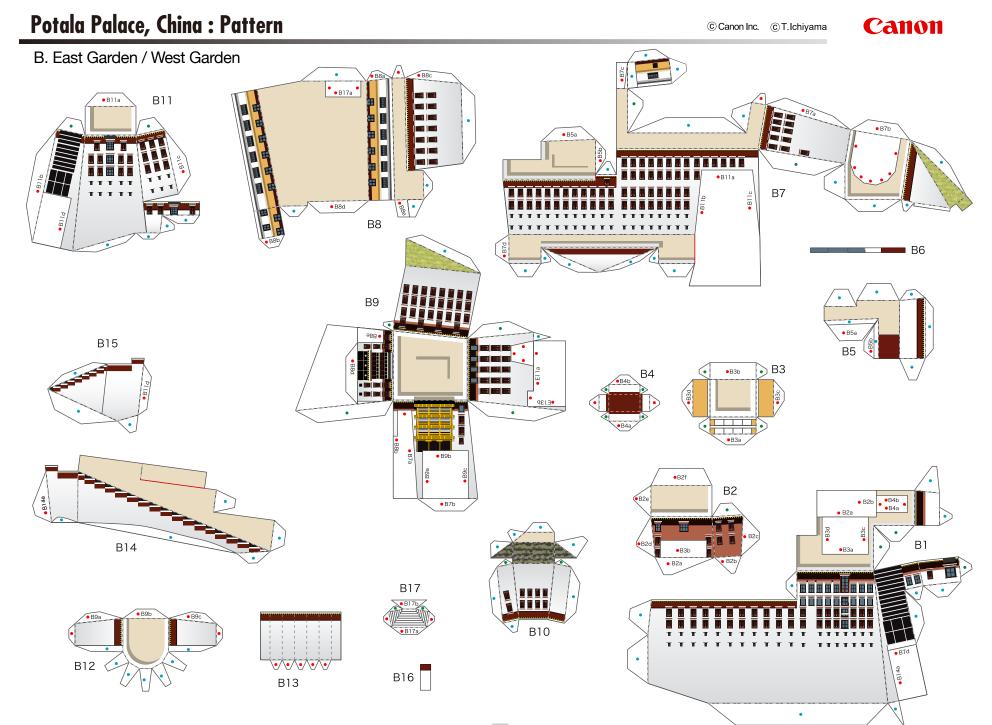

© Canon Inc. © T. Ichiyama

#### Canon



\* This model was designed for Papercraft and may differ from the original in some respects.

Parts list (pattern) : Twenty nine A4 sheets (No. 1 to No. 29)

■ No. of Parts : 240

\* Build the model by carefully reading the Assembly Instructions, in the parts sheet page order.









#### Canon



© Canon Inc. © T. Ichiyama

#### Canon



#### Canon

### Potala Palace, China : Pattern

D. Northern side of Marpo Ri



© Canon Inc. © T. Ichiyama







D. Northern side of Marpo Ri



© Canon Inc. © T. Ichiyama

#### Canon



# Potala Palace, China : Pattern Canon © Canon Inc. © T.Ichiyama E. Eastern side of Marpo Ri E19 E17 ٠ • E20 E18 . 10