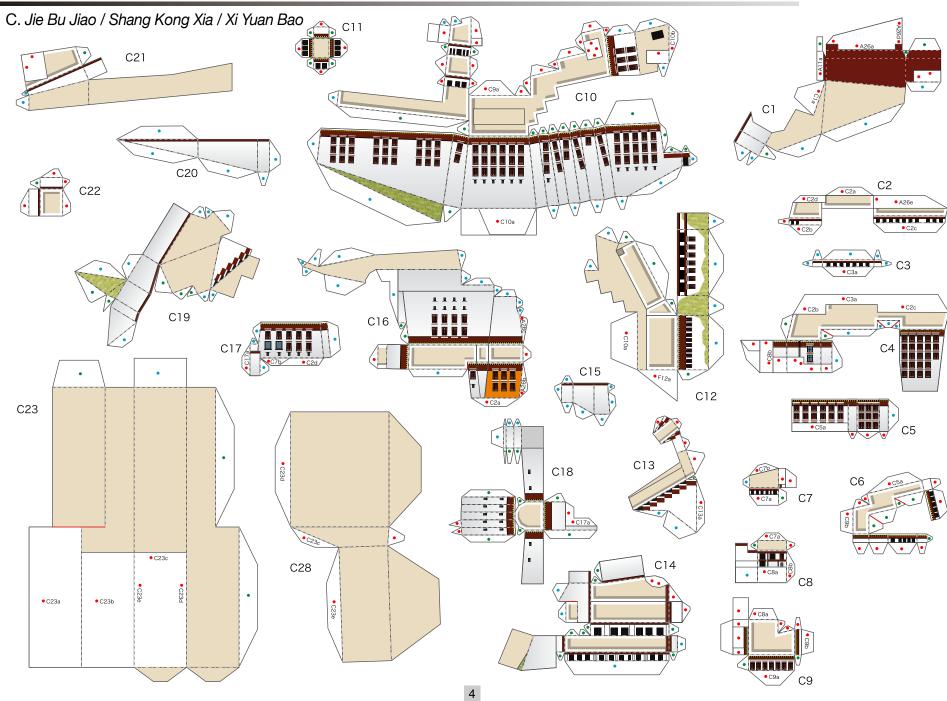

© Canon Inc. © T. Ichiyama

#### Canon



\* This model was designed for Papercraft and may differ from the original in some respects.

Parts list (pattern) : Twenty nine A4 sheets (No. 1 to No. 29)

■ No. of Parts : 240

\* Build the model by carefully reading the Assembly Instructions, in the parts sheet page order.









#### Canon



© Canon Inc. © T. Ichiyama

#### Canon



#### Canon

### Potala Palace, China : Pattern

D. Northern side of Marpo Ri



© Canon Inc. © T. Ichiyama







D. Northern side of Marpo Ri



© Canon Inc. © T. Ichiyama

#### Canon



# Potala Palace, China : Pattern Canon © Canon Inc. © T.Ichiyama E. Eastern side of Marpo Ri E19 E17 ٠ • E20 E18 . 10