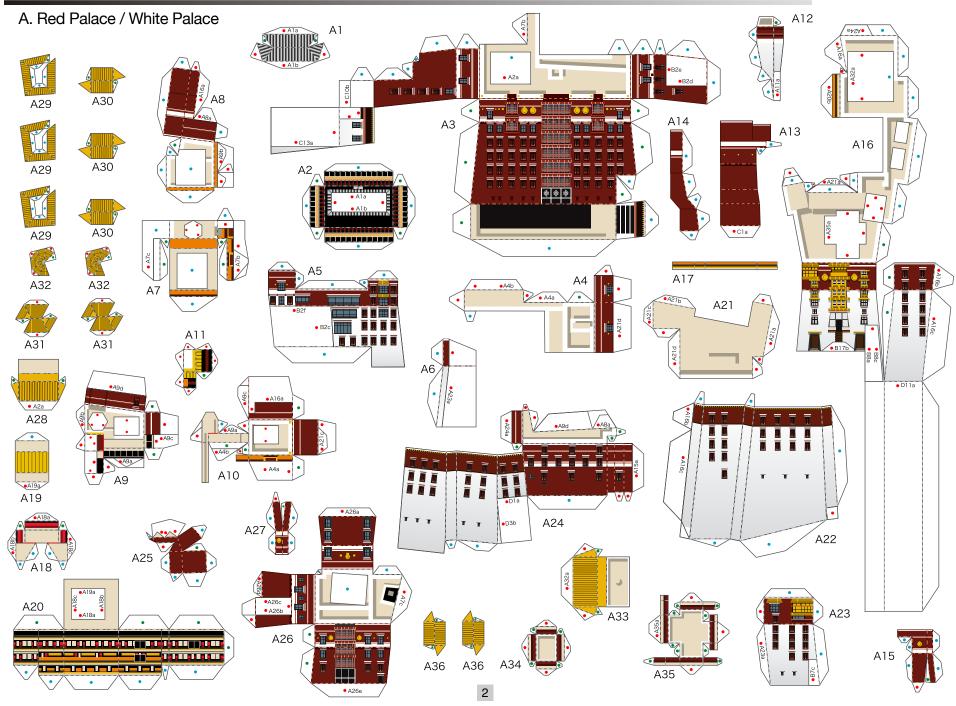

#### Canon

\* This model was designed for Papercraft and may differ from the original in some respects.

Parts list (pattern) : Twenty nine A4 sheets (No. 1 to No. 29)

■ No. of Parts : 240

\* Build the model by carefully reading the Assembly Instructions, in the parts sheet page order.