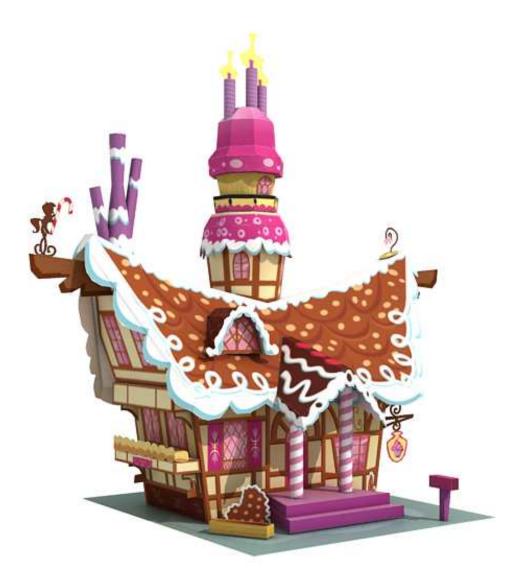

## Sugarcube Corner My Little Pony : Friendship is Magic

This model was made for someone who has sent a request to my email a week ago. This building was a cake store in the Animated series My Little Ponny: Friendship is Magic. As usual I did not immediately make the model on demand, but this time the requested object is very beautiful. Had long since I did not make a model of a building, so the process of making this pattern is a lot of fun. I am quite satisfied with the end result. The 3D Model is made with fairly easy, only takes about a day to make a simple model of this building. But the template coloring takes much longer. This model has 5 pages of pattern with bright colors, the same as to the cartoon version.